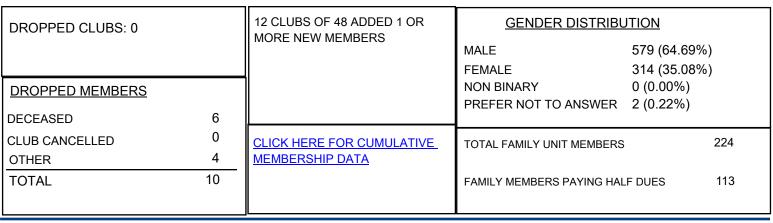

## LOCATION WEST VIRGINIA

District 29 C

Results as of: 8/31/2023

| Clubs                 |               |           |               | Members               |                         |                         |                                                    |
|-----------------------|---------------|-----------|---------------|-----------------------|-------------------------|-------------------------|----------------------------------------------------|
| RESULTS FOR 2023-2024 |               |           |               | RESULTS FOR 2023-2024 |                         |                         |                                                    |
| QUARTER               | NEW CLUB GOAL | NEW CLUBS | DROPPED CLUBS | QUARTER               | IBER GROWTH NET<br>GOAL | MEMBER GROWTH<br>ACTUAL | DROPPED<br>MEMBERS ACTUAL<br>(including transfers) |
| JULY/AUG/SEPT         | 0             | 0         | 0             | JULY/AUG/SEPT         | 0                       | 17                      | 10                                                 |
| OCT/NOV/DEC           | 0             | 0         | 0             | OCT/NOV/DEC           | 0                       | 0                       | 0                                                  |
| JAN/FEB/MAR           | 0             | 0         | 0             | JAN/FEB/MAR           | 0                       | 0                       | 0                                                  |
| APR/MAY/JUNE          | 0             | 0         | 0             | APR/MAY/JUNE          | 0                       | 0                       | 0                                                  |